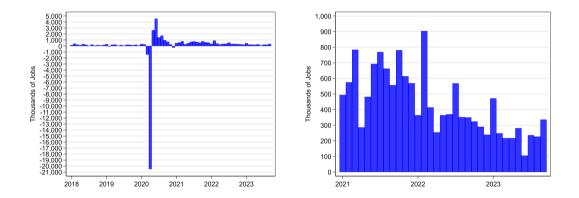

□ > < □ > < □ > < □ > < □ > < □ > < □ > < □ > < □ > < □ > < □ > < □ > < □ > < □ > < □ > < □ > < □ > < □

#### BUSINESS

# How CT's skilled workforce is luring advanced manufacturing to the state



Luther Turmelle, Staff Writer

May 3, 2023

DEPT. OF ENERGY

### THE GREAT ELECTRICIAN SHORTAGE

Going green will depend on blue-collar workers. Can we train enough of them before time runs out?

> By David Owen April 24, 2023



Connecticut Economic & Job Trends

-

## Outline

### Current Situation

- United States
- Connecticut
- 2) Connecticut Demographics
- 3 Projections
  - U.S. Labor Force
  - Connecticut



-

# Outline

# **Current Situation**

- United States
- Connecticut
- Projections
  - U.S. Labor Force
  - Connecticut



# U.S. Change in Total Employment

Through September 2023



# U.S. Jobs Hires and Separations

Through August 2023, Thousands



### Hire & Separations

### Separations by Type



イロト イポト イヨト イヨト

# Job Openings

### U.S. through August (000's)



イロト イポト イヨト イヨト

#### Top Posted Occupations No Ed. Specified

#### Top Posted Occupations High School Diploma

| Occupation (SOC)                                   | Unique Postings<br>(Sep 2023) |  |
|----------------------------------------------------|-------------------------------|--|
| Retail Salespersons                                | 2,175                         |  |
| Registered Nurses                                  | 2,162                         |  |
| Fast Food & Counter Workers                        | 1,240                         |  |
| Supervisors of Retail Sales Workers