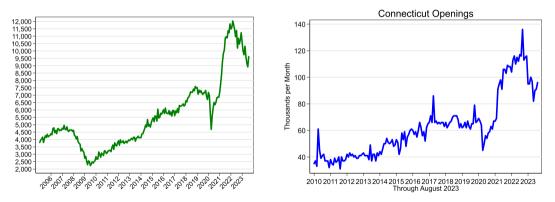

e state



Luther Turmelle, Staff Writer

May 3, 2023

DEPT. OF ENERGY

### THE GREAT ELECTRICIAN SHORTAGE

Going green will depend on blue-collar workers. Can we train enough of them before time runs out?

> By David Owen April 24, 2023



Connecticut Economic & Job Trends

-

## Outline

### Current Situation

- United States
- Connecticut
- 2) Connecticut Demographics
- 3 Projections
  - U.S. Labor Force
  - Connecticut



-

# Outline

# **Current Situation**

- United States
- Connecticut
- Projections
  - U.S. Labor Force
  - Connecticut



# U.S. Change in Total Employment

Through September 2023



# U.S. Jobs Hires and Separations

Through August 2023, Thousands



### Hire & Separations

### Separations by Type



イロト イポト イヨト イヨト

# Job Openings

### U.S. through August (000's)



イロト イポト イヨト イヨト

#### Top Posted Occupations No Ed. Specified

#### Top Posted Occupations High School Diploma

| Occupation (SOC)                                   | Unique Postings<br>(Sep 2023) |  |
|----------------------------------------------------|-------------------------------|--|
| Retail Salespersons                                | 2,175                         |  |
| Registered Nurses                                  | 2,162                         |  |
| Fast Food & Counter Workers                        | 1,240                         |  |
| Supervisors of Retail Sales Workers                | 1,040                         |  |
| Home Health & Personal Care Aides                  | 845                           |  |
| Sales Representatives, Wholesale & Manuf.          | 7