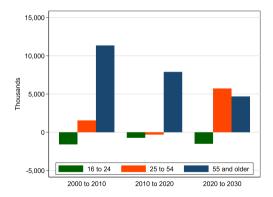

### 2 Connecticut Demographics

- B) Projections
  - U.S. Labor Force
  - Connecticut

ъ

< □ > < □ > < □ > < □ > < □ > < □ >
 October 26, 2023

< □ > < □ > < □ > < ⊇ > < ⊇ >
 October 26, 2023

### Projections

- U.S. Labor Force
- Connecticut

ъ