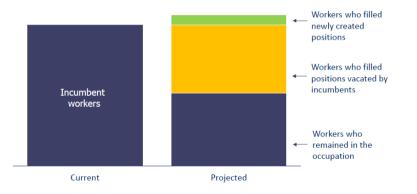

> < ⊇ > < ⊇ >
 October 26, 2023

### Outline

### Current Situation

- United States
- Connecticut

### 2 Connecticut Demographics

- B) Projections
  - U.S. Labor Force
  - Connecticut



ъ



< □ > < □ > < □ > < □ > < □ > < □ >
 October 26, 2023



< □ > < □ > < □ > < ⊇ > < ⊇ >
 October 26, 2023

### Outline

### Current Situation

- United States
- Connecticut
- 2 Connecticut Demographics

### Projections

- U.S. Labor Force
- Connecticut



ъ

#### U.S. Labor Force

# Outline

3

- United States
- Connecticut
- - Projections U.S. Labor Force
    - Connecticut



ъ

U.S. Labor Force

# U.S. Labor Force Projections

By Age Group





э.

34/87

イロト イポト イヨト イヨト

U.S. Labor Force

# **U.S. Labor Force Projections**

### By Demographic Characteristic





# **U.S. Employment Projections**



## Outline

- Current Situation
  - United States
  - Connecticut
- 2 Connecticut Demographics



Connecticut



ъ

## Occupations requiring less than high school

### Occupations with the Most Openings 2020 - 2030

|                                        | 2020       | 2030       |        | Annual   |
|----------------------------------------|------------|------------|--------|----------|
| Occupation                             | Employment | Employment | Change | Openings |
| Cashiers                               | 39,561     | 38,973     | -588   | 7,040    |
| Fast Food and Counter Workers          | 25,352     | 32,922     | 7,570  | 6,662    |
| Waiters and Waitresses                 | 22,584     | 30,072     | 7,488  | 5,826    |
| Retail Salespersons                    | 37,15