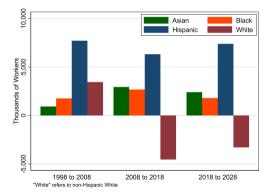

onomic & Job Trends

< □ > < □ > < □ > < ⊇ > < ⊇ >
 October 26, 2023

### Outline

### Current Situation

- United States
- Connecticut

### 2 Connecticut Demographics

- B) Projections
  - U.S. Labor Force
  - Connecticut



ъ



< □ > < □ > < □ > < □ > < □ > < □ >
 October 26, 2023



< □ > < □ > < □ > < ⊇ > < ⊇ >
 October 26, 2023

### Outline

### Current Situation

- United States
- Connecticut
- 2 Connecticut Demographics

### Projections

- U.S. Labor Force
- Connecticut



ъ

#### U.S. Labor Force

# Outline

3

- United States
- Connecticut
- - Projections U.S. Labor Force
    - Connecticut



ъ

U.S. Labor Force

# U.S. Labor Force Projections

By Age Group





э.

34/87

イロト イポト イヨト イヨト

U.S. Labor Force

# **U.S. Labor Force Projections**

### By Demographic Characteristic





# **U.S. Employment Projections**



## Outline

- Current Situation
  - United States
  - Connecticut
- 2 Connecticut Demographics



Connecticut



ъ

## Occupations requiring less than high school

### Occupations with the Most Openings 2020 - 2030

|                                        | 2020       | 2030       |        | Annual   |
|----------------------------------------|------------|------------|--------|----------|
| Occupation                             | Employment | Employment | Change | Openings |
| Cashiers                               | 39,561     | 38,973     | -588   | 7,040    |
| Fast Food and Counter Workers          | 25,352     | 32,922     | 7,570  | 6,662    |
| Waiters and Waitresses                 | 22,584     | 30,072     | 7,488  | 5,826    |
| Retail Sa