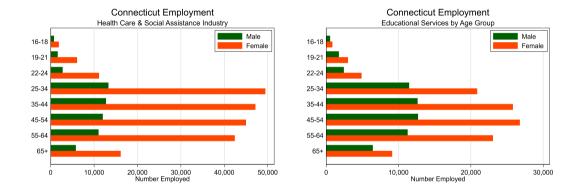

# **Connecticut Employment**

### Total by Sector

**Payroll Jobs** 

PJF (Connecticut Department of Labor)

Connecticut Economic & Job Trends

< □ > < □ > < □ > < □ > < □ > < □ >
 October 26, 2023

20/87

э

ヘロト ヘアト ヘビト ヘビト