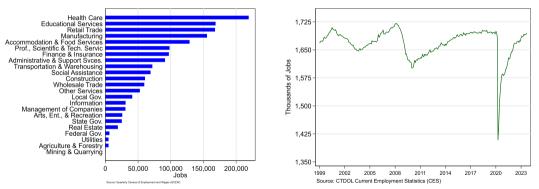

# **Connecticut Employment**

### Total by Sector

**Payroll Jobs** 

PJF (Connecticut Department of Labor)

Connecticut Economic & Job Trends

< □ > < □ > < □ > < □ > < □ > < □ >
 October 26, 2023

20/87

э

ヘロト ヘアト ヘビト ヘビト