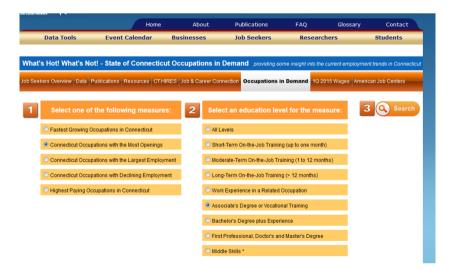

e Range:         | 5 - 9 employees                                                       |
| Year Established :           | 1962                                                                  |
| Industry Description:        | Polish and Other Sanitation Good Manufacturing - NAICS                |

Polish and Other Sanitation Good Manufacturing - NAICS Code: 325612 This U.S. industry comprises establishments primarily engaged in manufacturing and packaging polishes and specialty

Find Employers

### APPEARANCE MATERIALS INC.

Home Products Contact



PJF (Connecticut Department of Labor)

Connecticut Economic & Job Trends

October 26, 2023

#### Tools for Job Search & Career Planning



PJF (Connecticut Department of Labor)

#### Connecticut Economic & Job Trends

#### October 26, 2023



PJF (Connecticut Department of Labor)

Connecticut Economic & Job Trends

October 26, 2023

• • • • •

-

|                                    | Home                       | About      | Public | ations                  | FAQ     | Gle             | ossary C                                   | ontact    |
|------------------------------------|----------------------------|------------|--------|-------------------------|---------|-----------------|--------------------------------------------|-----------|
| Data Tools                         | Event Calendar             | Businesses | Job S  | eekers                  | Resea   | rchers          | Stud                                       | ents      |
| New Search                         |                            |            |        |