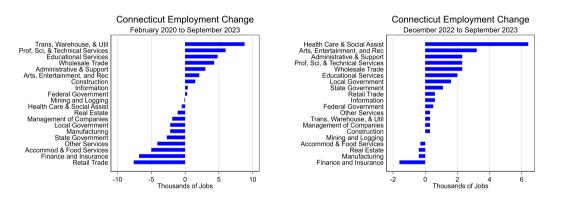

# **Connecticut Employment**

### Total by Sector

**Payroll Jobs** 

PJF (Connecticut Department of Labor)

Connecticut Economic & Job Trends

< □ > < □ > < □ > < □ > < □ > < □ >
 October 26, 2023

20/87

э

ヘロト ヘアト ヘビト ヘビト