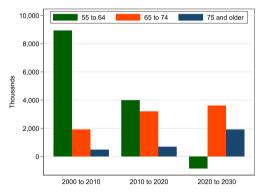

### 2 Connecticut Demographics

- B) Projections
  - U.S. Labor Force
  - Connecticut

ъ

< □ > < □ > < □ > < □ > < □ > < □ >
 October 26, 2023

< □ > < □ > < □ > < ⊇ > < ⊇ >
 October 26, 2023

### Projections

- U.S. Labor Force
- Connecticut

ъ