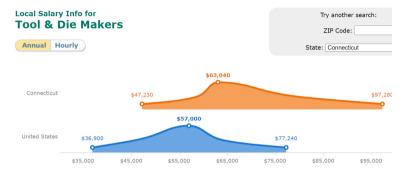

s and finishes.
- Visualize and compute dimensions, sizes, shapes, and tolerances of assemblies, based on specifications.

### SKILLS

#### **Basic Skills**

- keeping track of how well people and/or groups are doing in order to make improvements
- thinking about the pros and cons of different ways to solve a problem

#### **Problem Solving**

 noticing a problem and figuring out the best way to solve it

### ABILITIES

#### Hand and Finger Use

- · hold or move items with your hands
- put together small parts with your fingers

#### **Ideas and Logic**

- notice when problems happen
- · group things in different ways

#### Verbal

- communicate by speaking
- listen and understand what people say

-



ъ



Connecticut Economic & Job Trends

✓ □ ▷ < □ ▷ < ⊇ ▷ < ⊇ ▷</li>
 October 26, 2023



#### In Connecticut:

- Workers on average earn \$63,040.
- 10% of workers earn \$47,230 or less.
- 10% of workers earn \$97,280 or more.

イロト 不良 トイヨト イヨト

ж.

## www.MySkillsMyFuture.org



| Survey Researchers<br>Plan, develop, or conduct surveys. May analyze and<br>interpret the meaning of survey data, determine<br>Compare Skills          | See Job Listings<br>Find Businesses | \$15 - \$29 | Master's degree<br>Find Training                              |
|--------------------------------------------------------------------------------------------------------------------------------------------------------|-------------------------------------|-------------|---------------------------------------------------------------|
| Actuaries<br>Analyze statistical data, such as mortality, accid