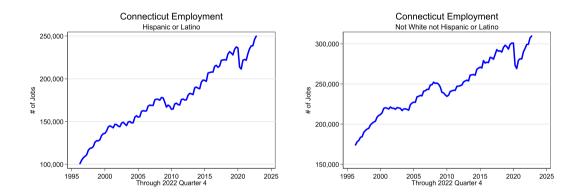

# **Connecticut Employment**

### Total by Sector

**Payroll Jobs** 

PJF (Connecticut Department of Labor)

Connecticut Economic & Job Trends

< □ > < □ > < □ > < □ > < □ > < □ >
 October 26, 2023

20/87

э

ヘロト ヘアト ヘビト ヘビト