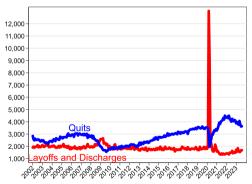

# How CT's skilled workforce is luring advanced manufacturing to the state



Luther Turmelle, Staff Writer

May 3, 2023

DEPT. OF ENERGY

### THE GREAT ELECTRICIAN SHORTAGE

Going green will depend on blue-collar workers. Can we train enough of them before time runs out?

> By David Owen April 24, 2023



Connecticut Economic & Job Trends

-

## Outline

### Current Situation

- United States
- Connecticut
- 2) Connecticut Demographics
- 3 Projections
  - U.S. Labor Force
  - Connecticut



-

# Outline

# **Current Situation**

- United States
- Connecticut
- Projections
  - U.S. Labor Force
  - Connecticut



# U.S. Change in Total Employment

Through September 2023



# U.S. Jobs Hires and Separations

Through August 2023, Thousands



### Hire & Separations

### Separations by Type



イロト イポト イヨト イヨト

# Job Openings

### U.S. through August (000's)



イロト イポト イヨト イヨト

#### Top Posted Occupations No Ed. Specified

#### Top Posted Occupations High School Diploma

| Occupation (SOC)                                   | Unique Postings<br>(Sep 2023) |  |
|----------------------------------------------------|-------------------------------|--|
| Retail Salespersons                                | 2,175                         |  |
| Registered Nurses                                  | 2,162                         |  |
| Fast Food & Counter Workers                        | 1,240                         |  |
| Supervisors of Retail Sales Workers                | 1,040                         |  |
| Home Health & Personal Care Aides                  | 845