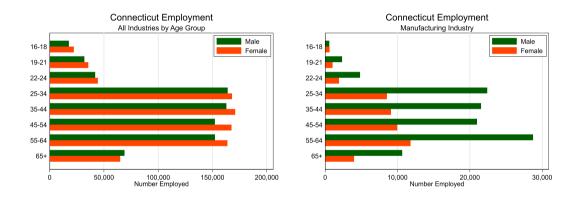

# **Connecticut Employment**

### Total by Sector

**Payroll Jobs** 

PJF (Connecticut Department of Labor)

Connecticut Economic & Job Trends

< □ > < □ > < □ > < □ > < □ > < □ >
 October 26, 2023

20/87

э

ヘロト ヘアト ヘビト ヘビト