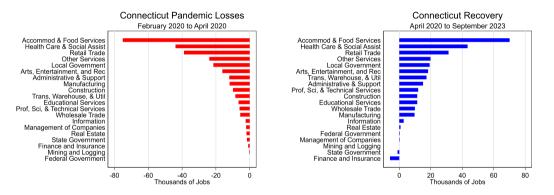

# **Connecticut Employment**

### Total by Sector

**Payroll Jobs** 

PJF (Connecticut Department of Labor)

Connecticut Economic & Job Trends

< □ > < □ > < □ > < □ > < □ > < □ >
 October 26, 2023

20/87

э

ヘロト ヘアト ヘビト ヘビト