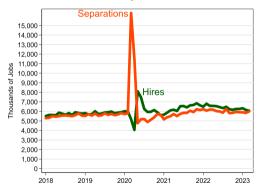

# U.S. Jobs Hires and Separations

Through August 2023, Thousands

### Hire & Separations