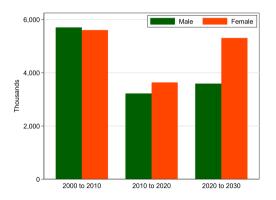

### 2 Connecticut Demographics

- B) Projections
  - U.S. Labor Force
  - Connecticut

ъ

< □ > < □ > < □ > < □ > < □ > < □ >
 October 26, 2023

< □ > < □ > < □ > < ⊇ > < ⊇ >
 October 26, 2023

### Projections

- U.S. Labor Force
- Connecticut

ъ